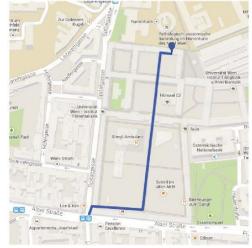

### Arrival on campus:

By foot to the tram station "Palffygasse", tram line 43 to the station "Lange Gasse"

By foot to the tram station "Yppengasse", tram line 44 to the station "Lange Gasse"