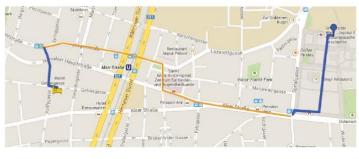

## Arrival from the airport:

S-Bahn train S7 to the station "Handelskai", subway line U6 in the direction of "Siebenhirten" to the station "Alser Straße", by foot from the station "Alser Straße" to the hotel (500m)

Ticket price: € 4,40 (can be purchased at the ticket machine on the train platform)